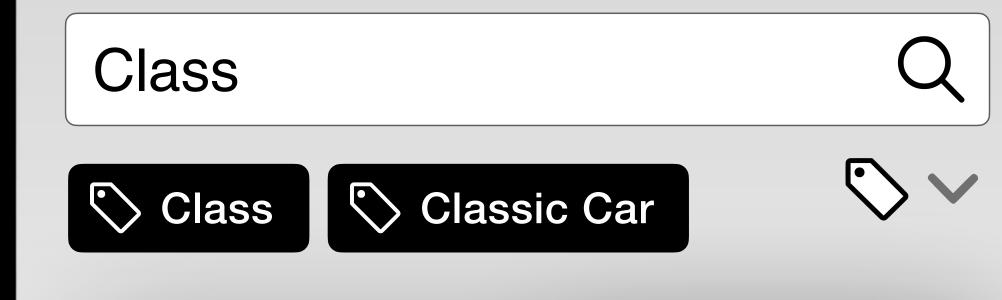

## Search

When searching by keyword exact match has priority.

Optionally search performs synonym tag matches.

Search by keyword...

When searching by keyword exact match has priority.

Optionally search performs synonym tag matches.