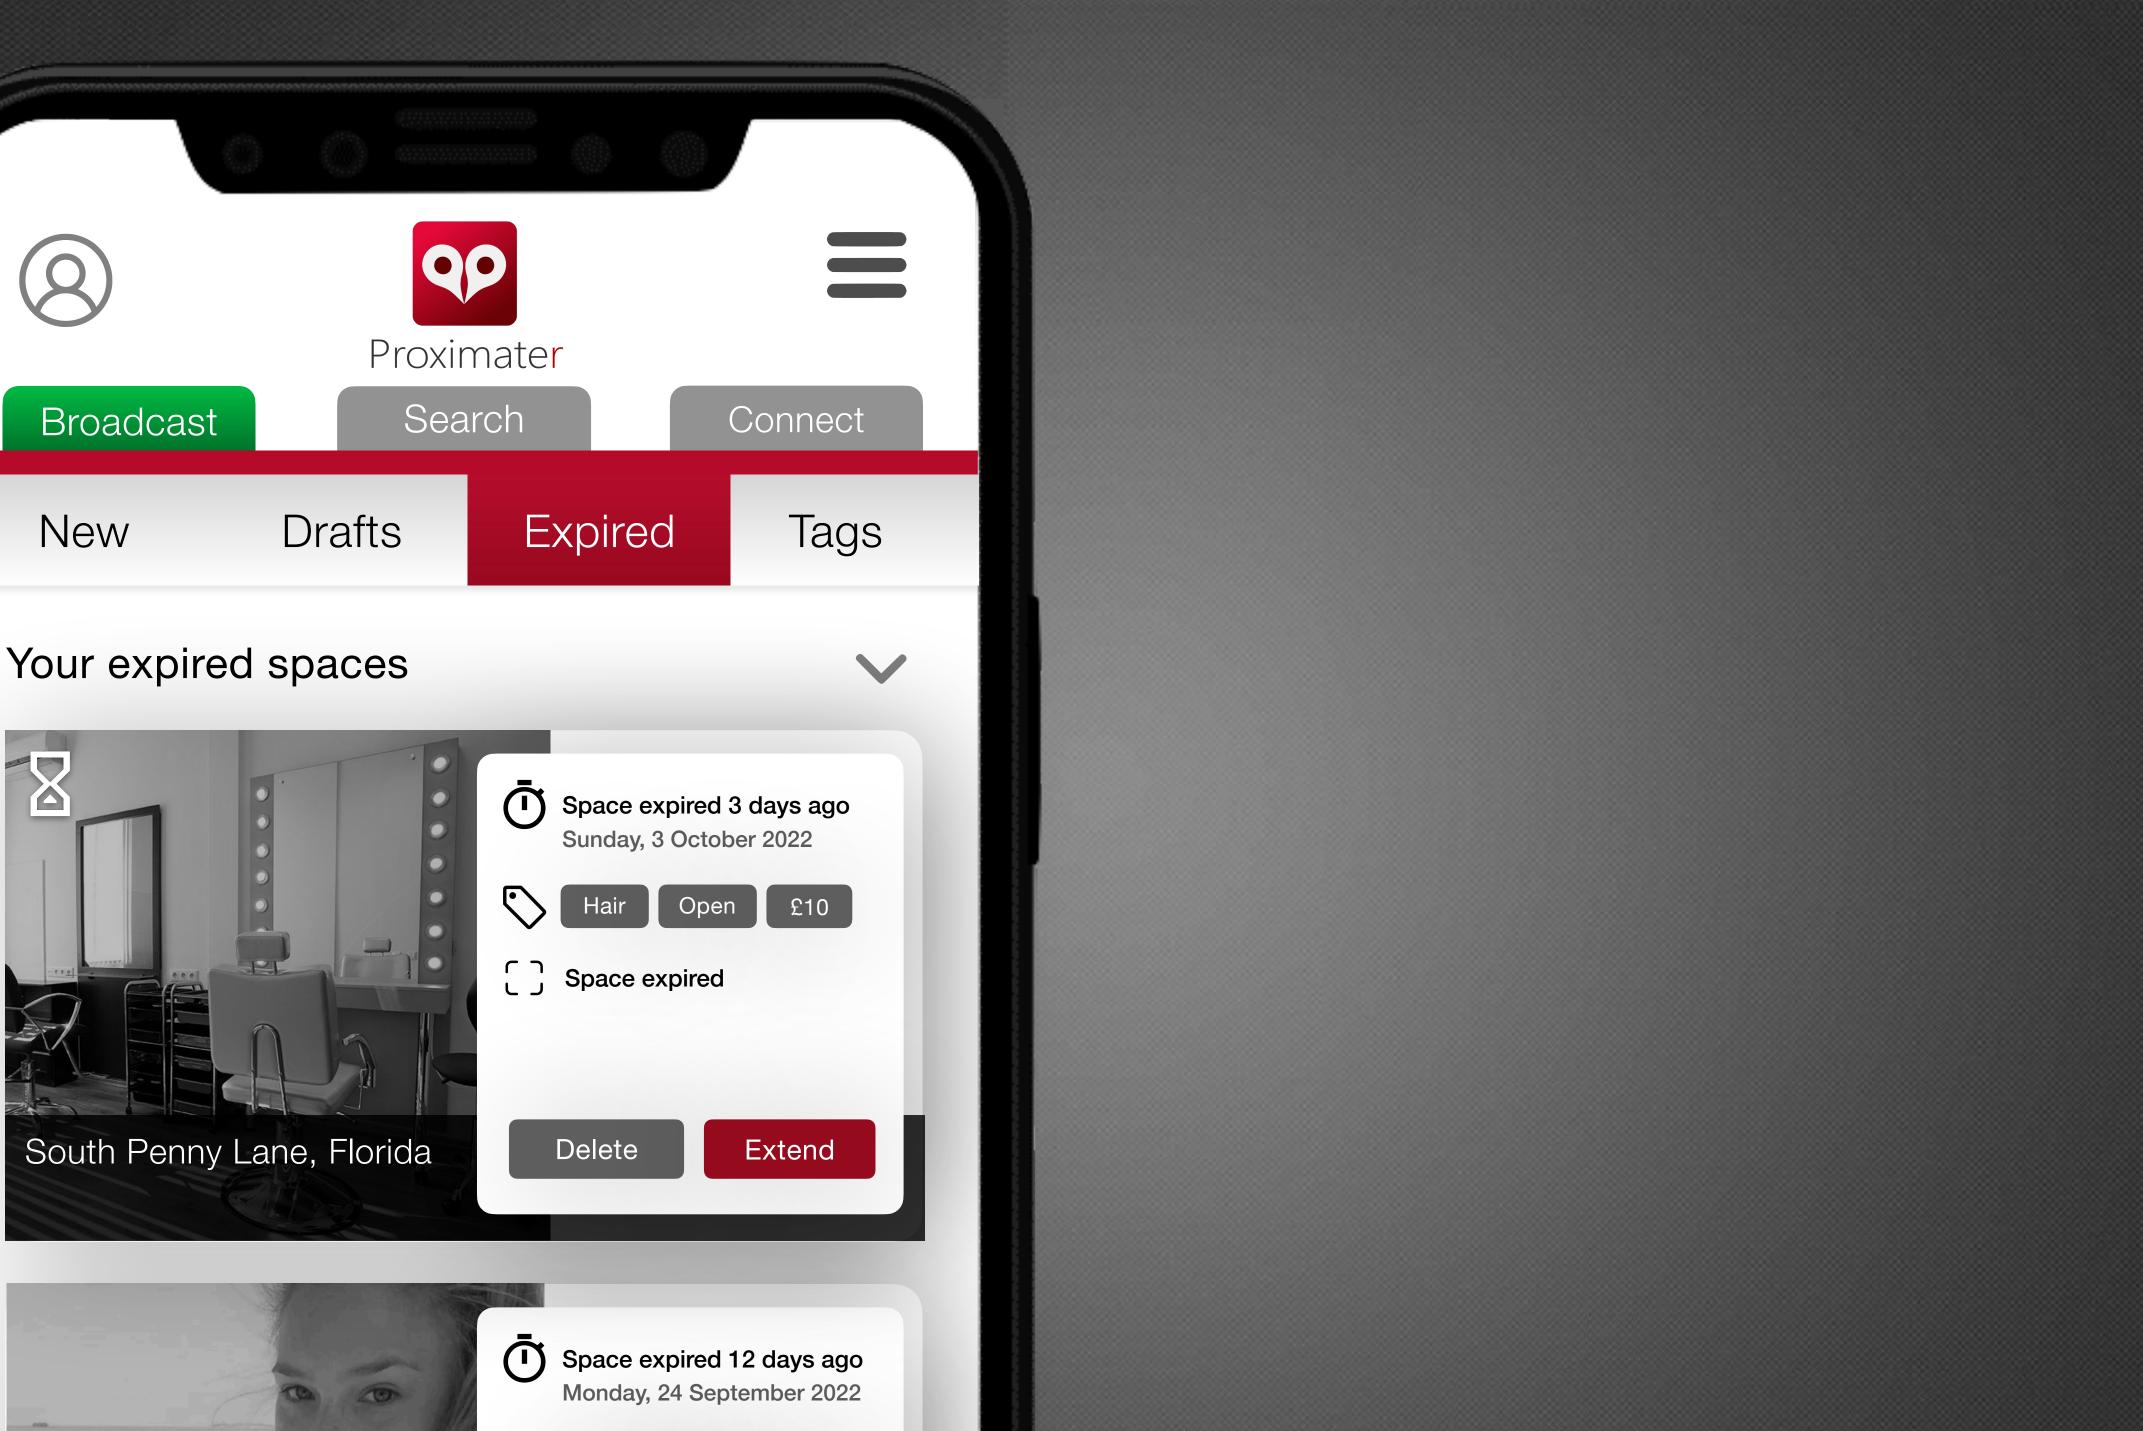

### Your live space

- $(\mathbf{k})$ Broadcast ends
- Q Search appearances 24
- **QP** Connection requests **4**
- **QP** Chats 2
- **QP** Arrival Notification

### Draft spaces

You do not have any draft spaces

### Did you know?

You can hand spaces over to connections

Draft spaces can be created by "space managers" to draft potential business spaces before handing them over.