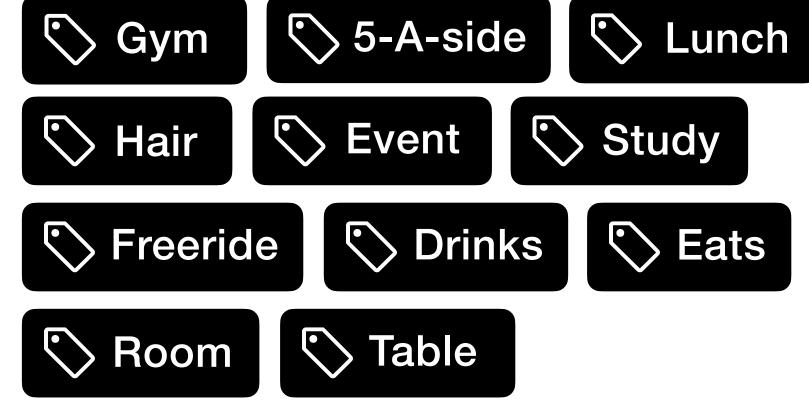

one









# Proximater







Social spaces require consent to enable chat and location sharing for navigation.

Business spaces can provide status updates and location sharing for navigation without consent.

Business spaces can add arrival promotions to their space.







### Your live space

- $(\mathbf{k})$ Broadcast ends
- Q Search appearances 24
- **QP** Connection requests **4**
- **QP** Chats 2
- **QP** Arrival Notification



### Live view



1

Secure chat, status updates, oneway, and bi-directional navigation can be enabled on a per-space basis.



### Draft spaces

You do not have any draft spaces

### Did you know?

You can hand spaces over to connections

Draft spaces can be created by "space managers" to draft potential business spaces before handing them over.











# Favourite tags are used for broadcasting and searching.





# $(( \mathbf{P}))$

## Broadcast



# Proximater

## Search







When searching by keyword exact match has priority.

Optionally search performs synonym tag matches.





Search by keyword...







When searching by keyword exact match has priority.

Optionally search performs synonym tag matches.









Navigation can be shared for social, or set as one-way for business spaces.

Uber spec.











|                                                                        | (2000)<br>(2000)<br>()<br>()                       |                  |                                                                        |    |
|------------------------------------------------------------------------|-------------------------