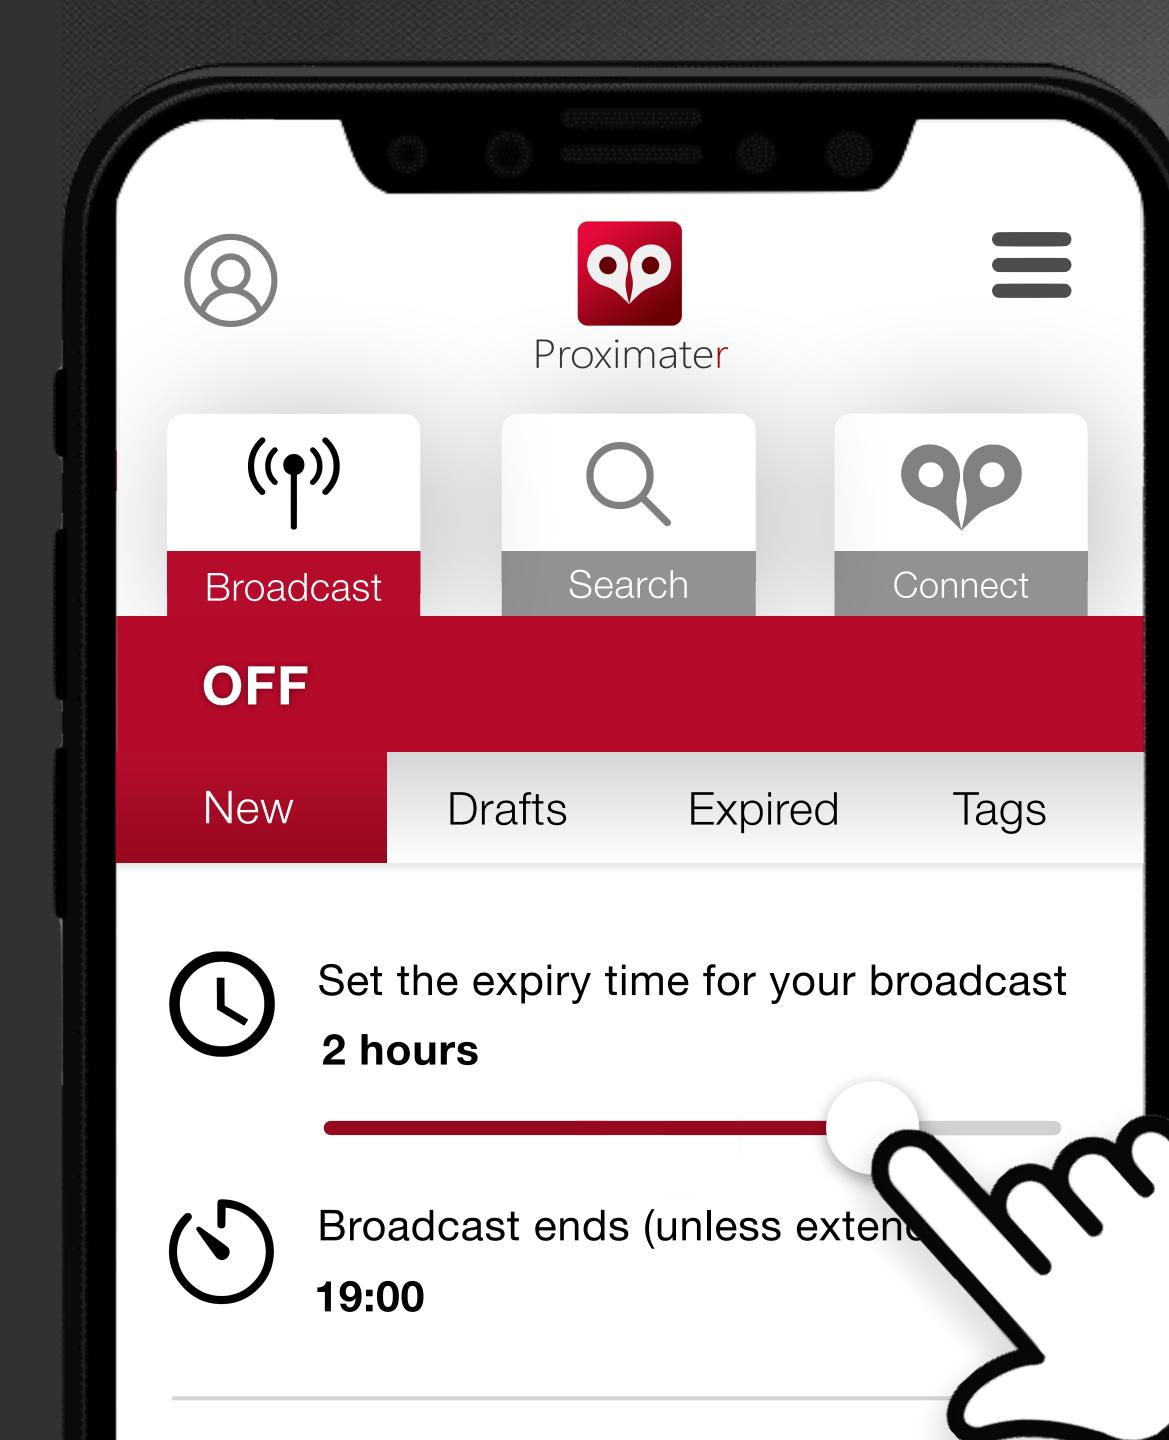

## ((•)) Broadcast

### Your live space

- $(\mathbf{k})$ Broadcast ends
- Q Search appearances 24
- **QP** Connection requests **4**
- **QP** Chats 2
- **QP** Arrival Notification