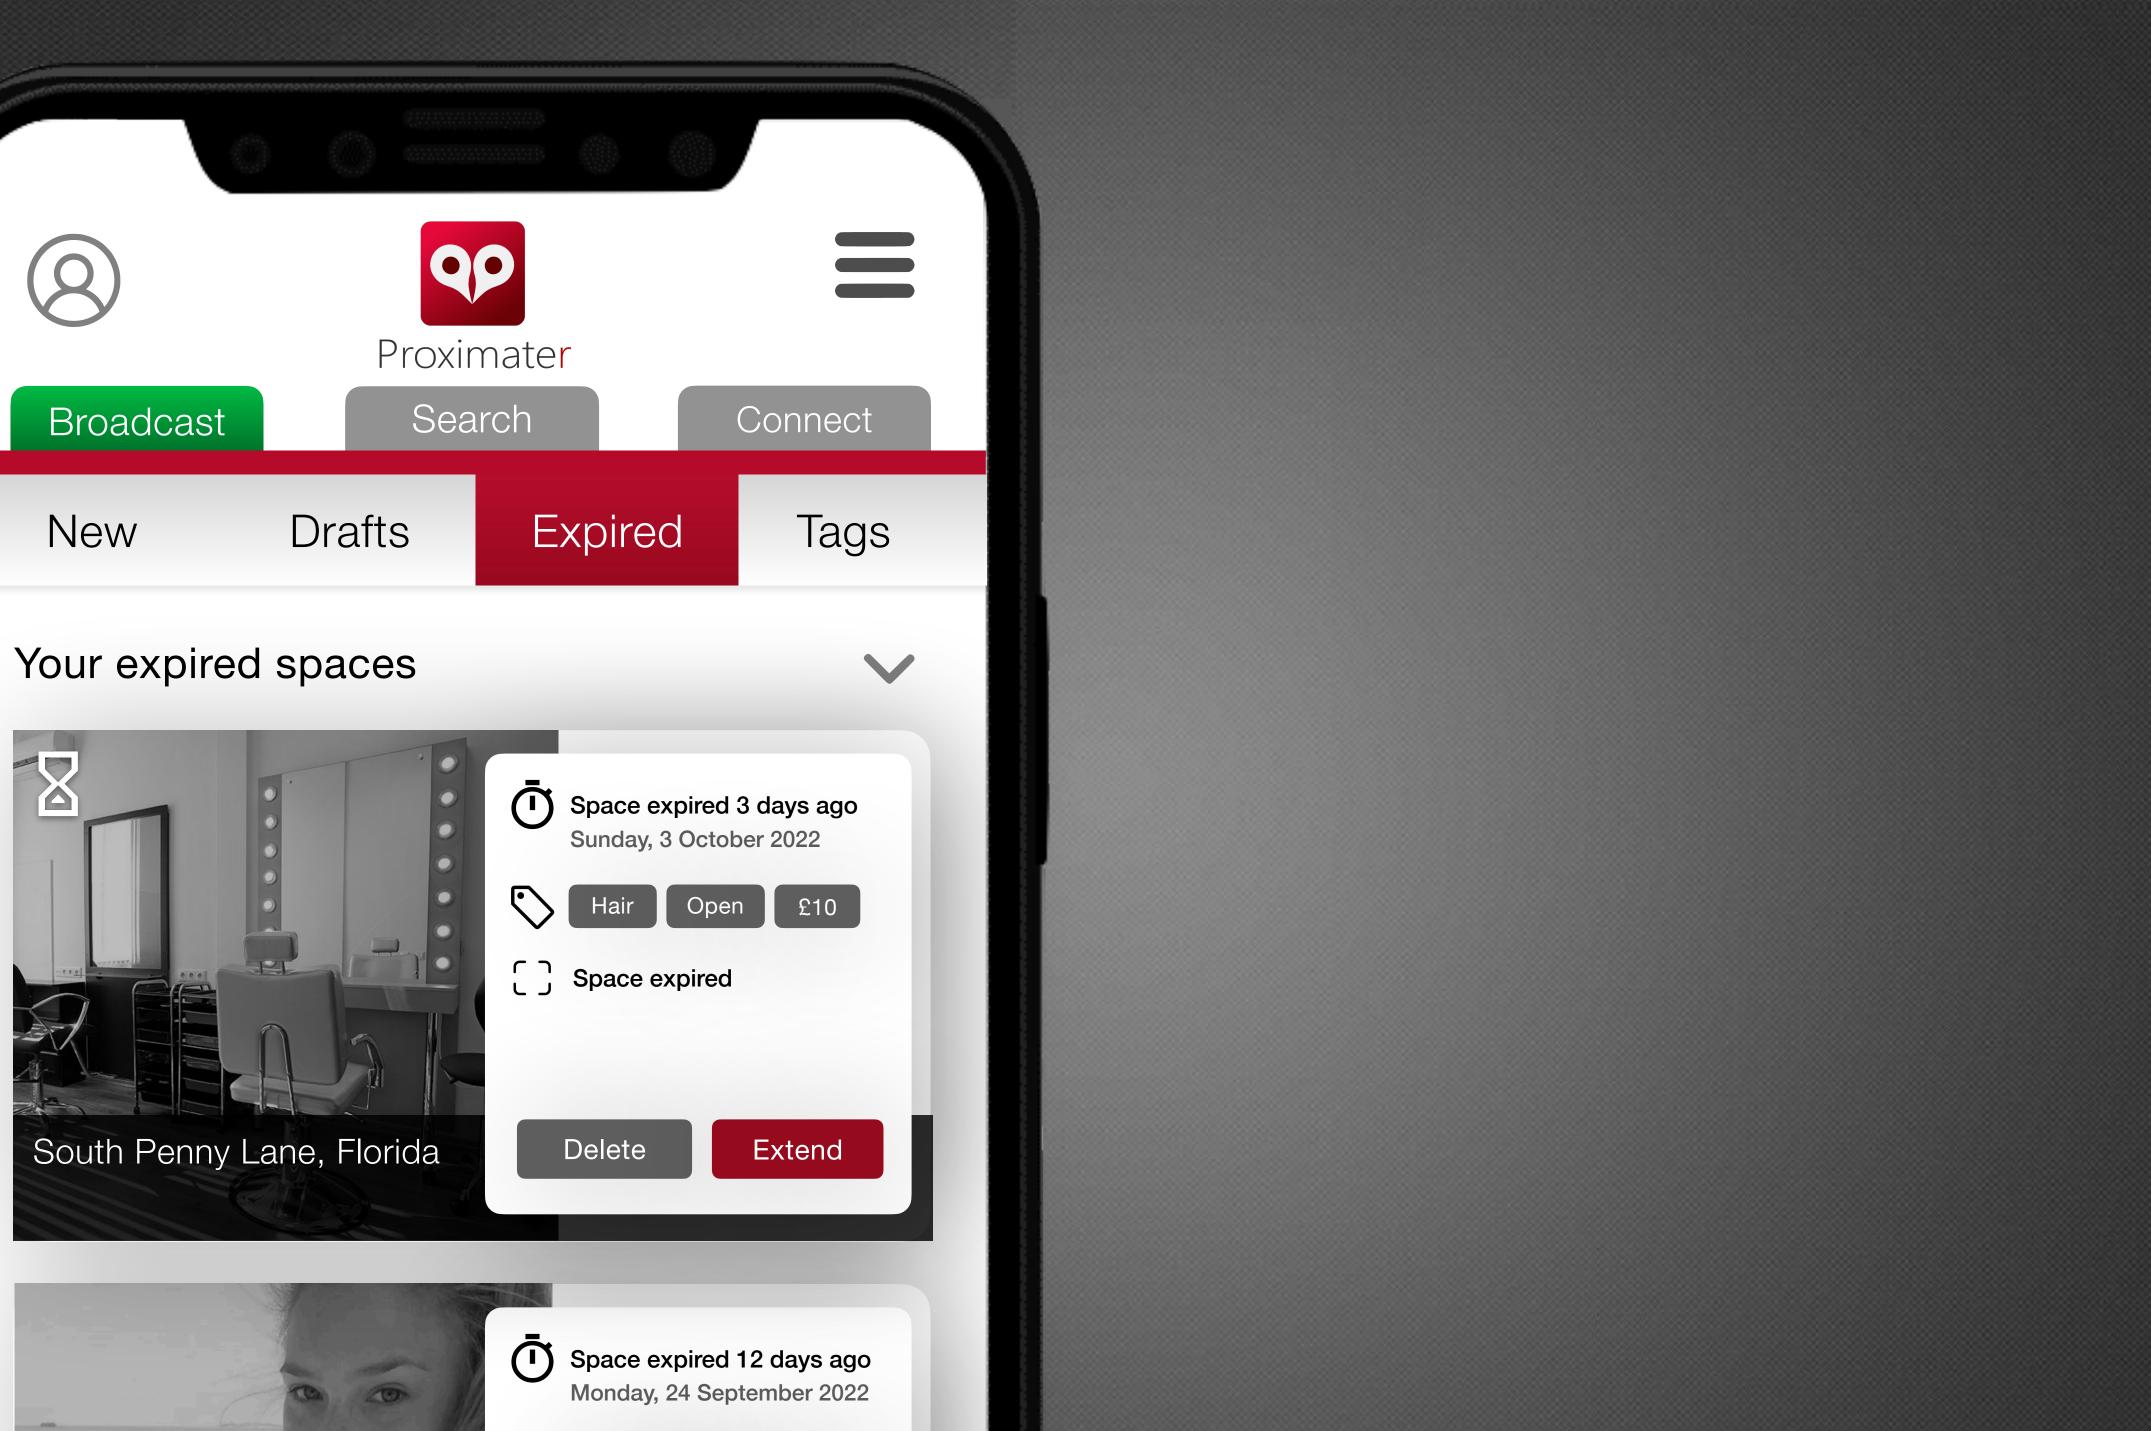

### Draft spaces

You do not have any draft spaces

### Did you know?

You can hand spaces over to connections

Draft spaces can be created by "space managers" to draft potential business spaces before handing them over.