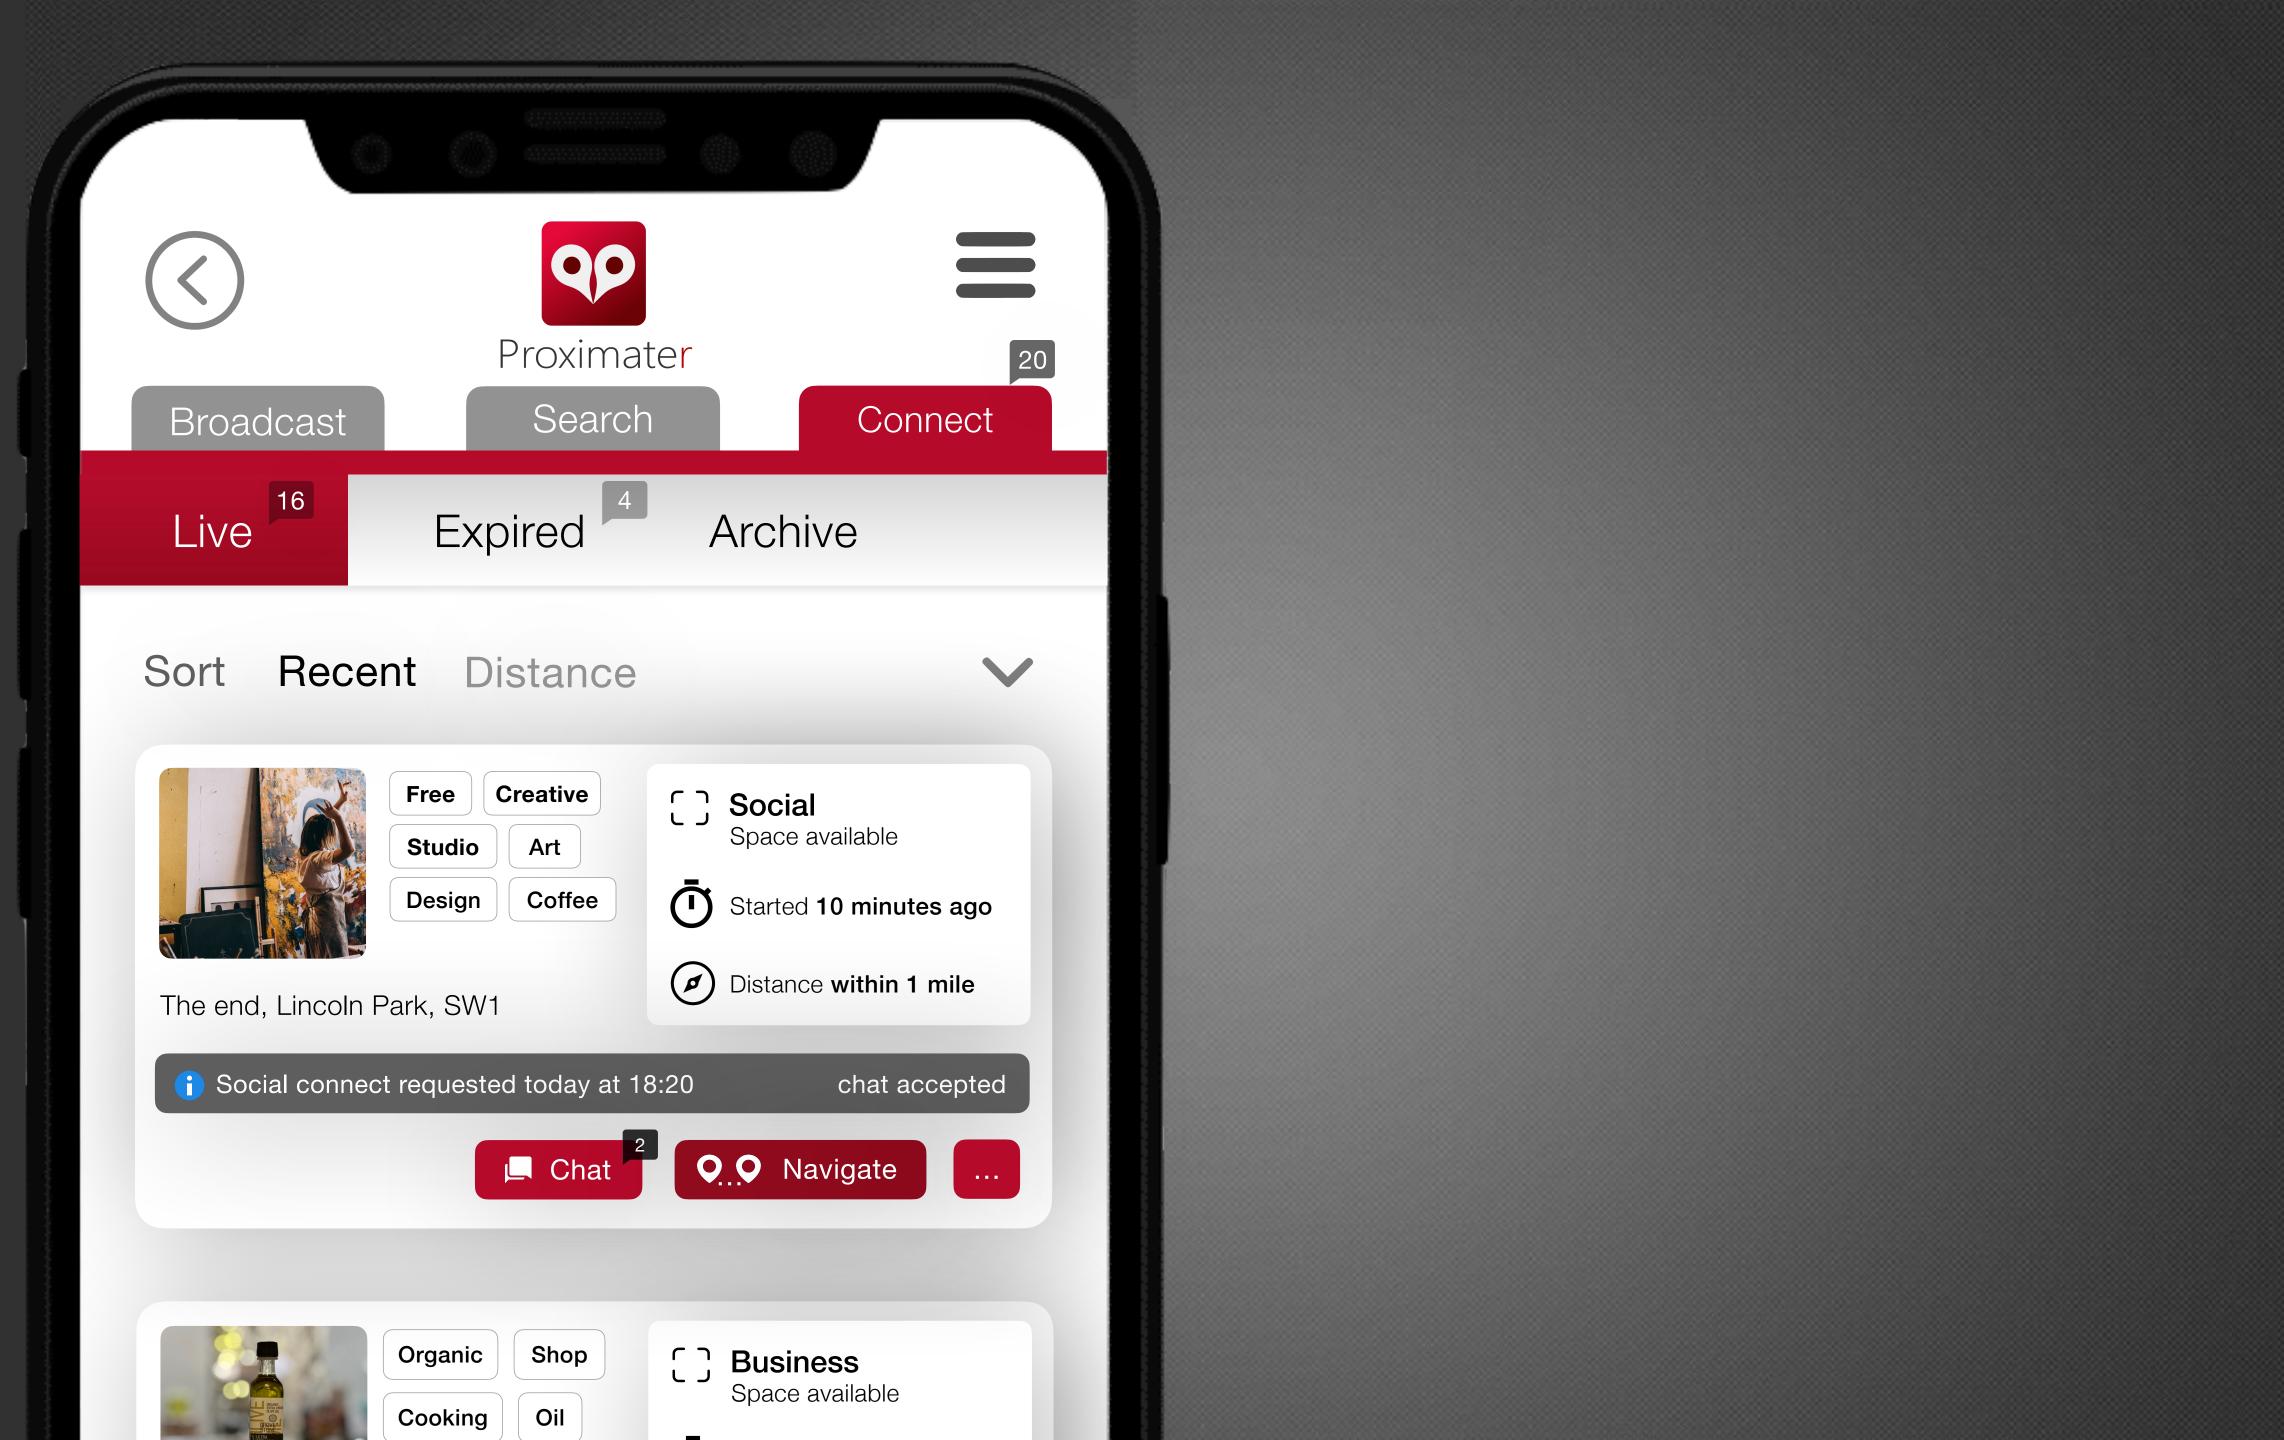

### Your live space

- $(\mathbf{k})$ Broadcast ends
- Q Search appearances 24
- **QP** Connection requests **4**
- **QP** Chats 2
- **QP** Arrival Notification

### Live view

1

Secure chat, status updates, oneway, and bi-directional navigation can be enabled on a per-space basis.