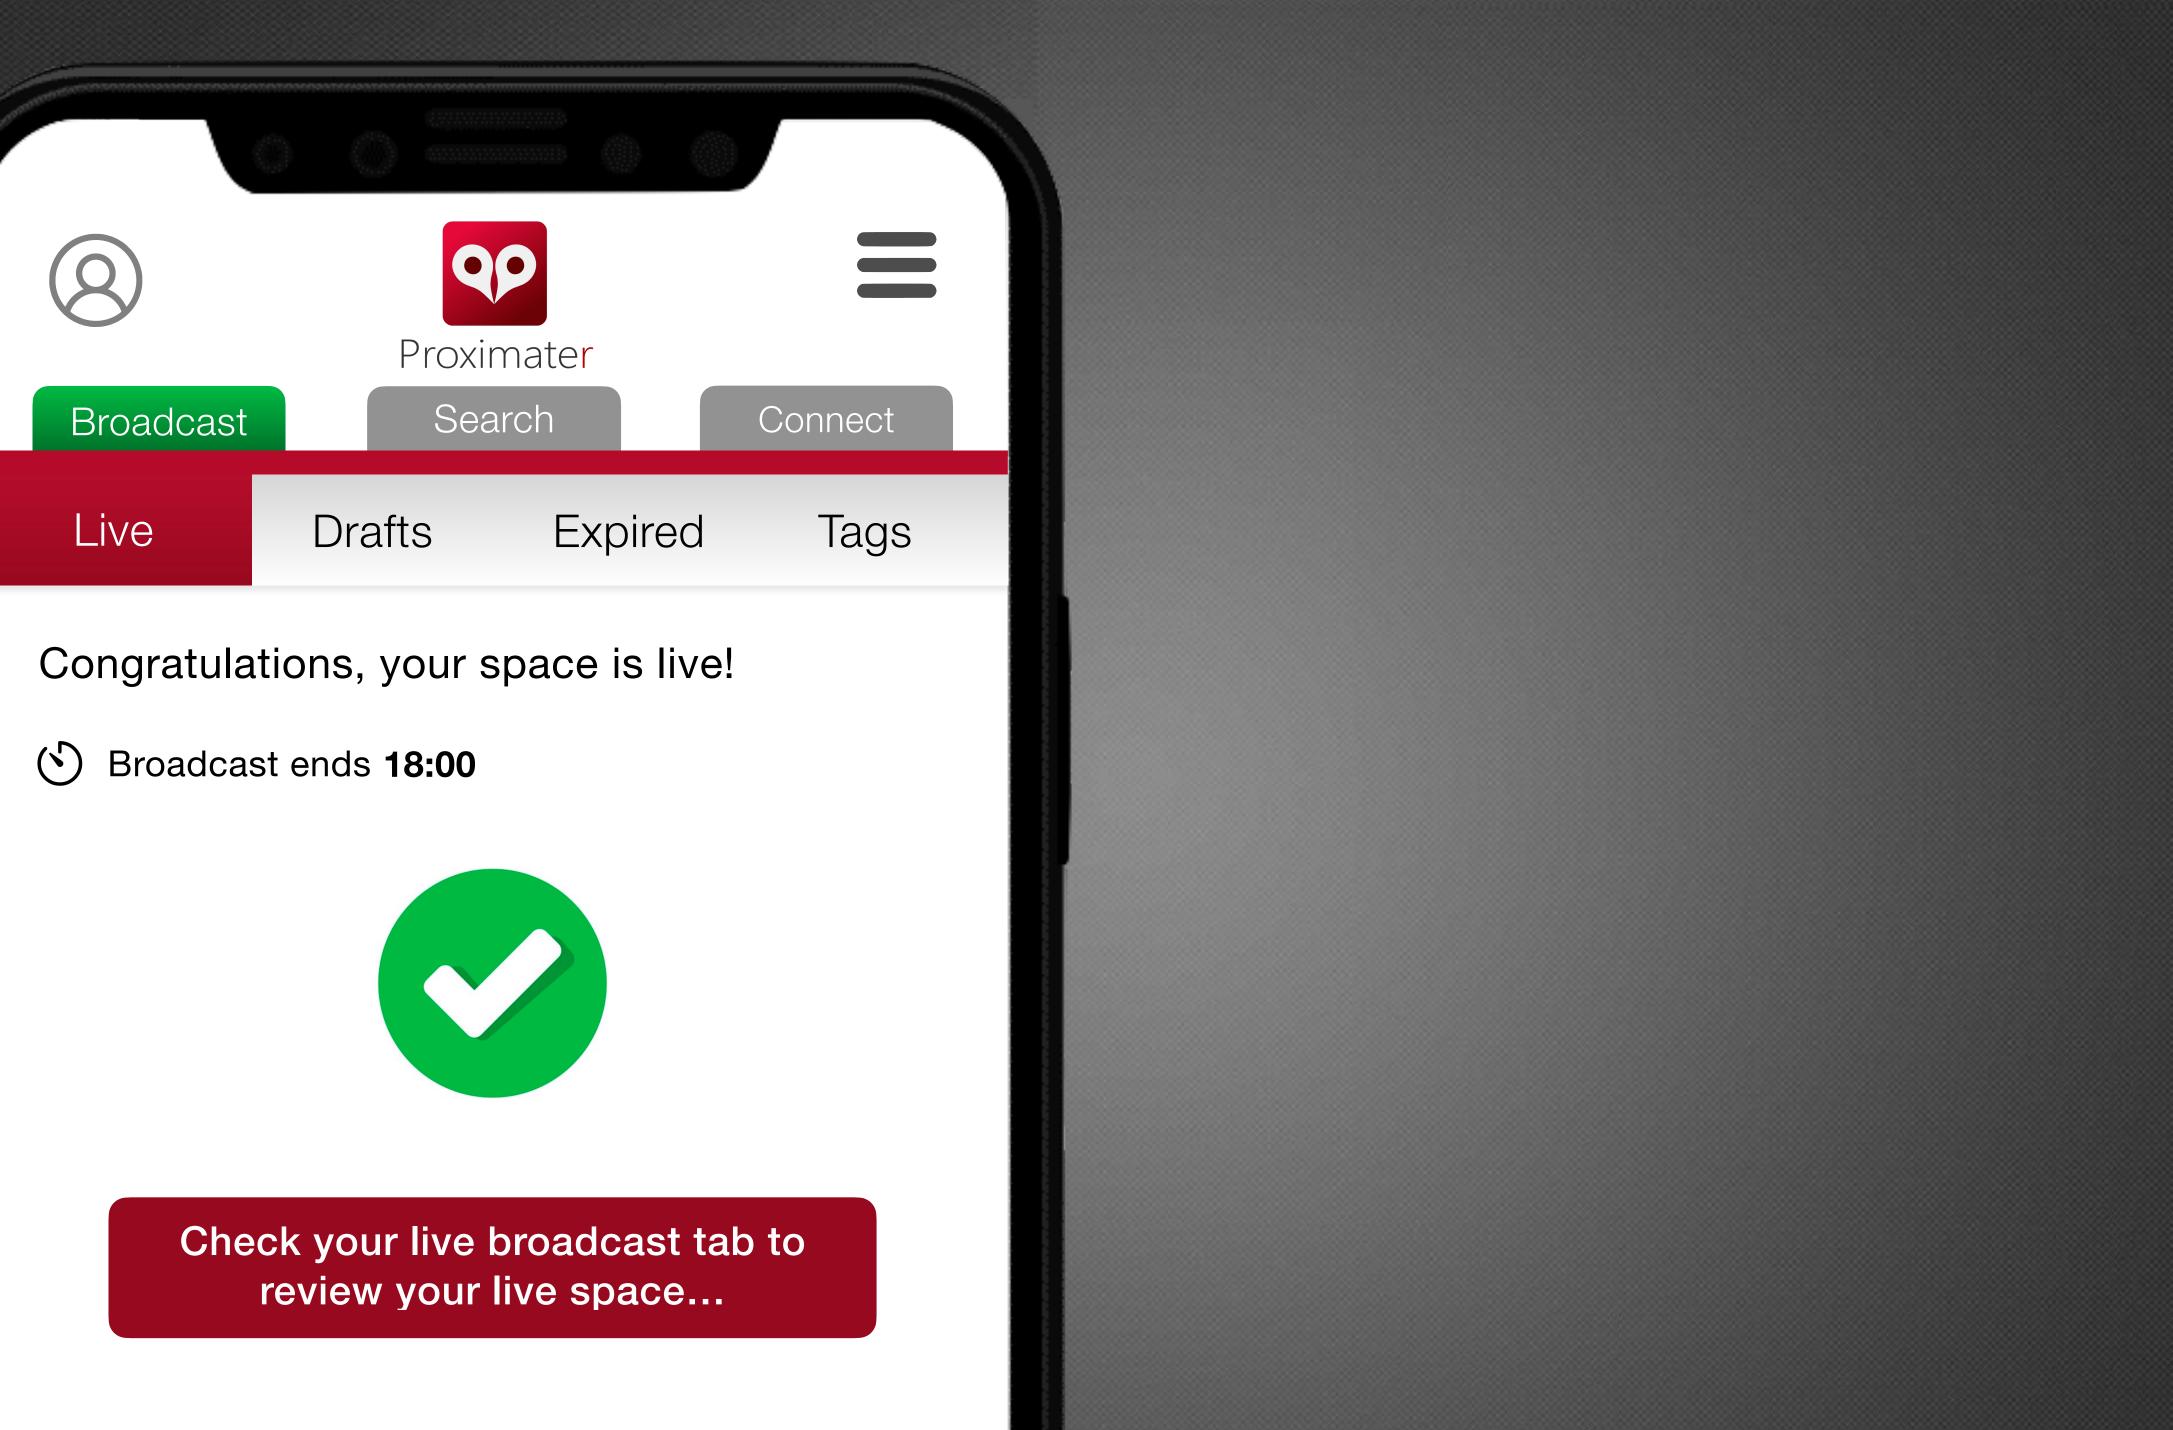

## Proximater All the spaces you see are live\* \*we've made it that way

### Your live space

- $(\mathbf{k})$ Broadcast ends
- Q Search appearances 24
- **QP** Connection requests **4**
- **QP** Chats 2
- **QP** Arrival Notification