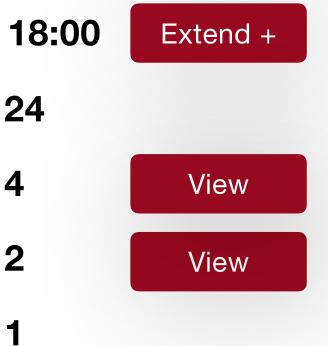

### Your live space

- $(\mathbf{k})$ Broadcast ends
- Q Search appearances 24
- **QP** Connection requests **4**
- **QP** Chats 2
- **QP** Arrival Notification

### Live view

1

Secure chat, status updates, oneway, and bi-directional navigation can be enabled on a per-space basis.