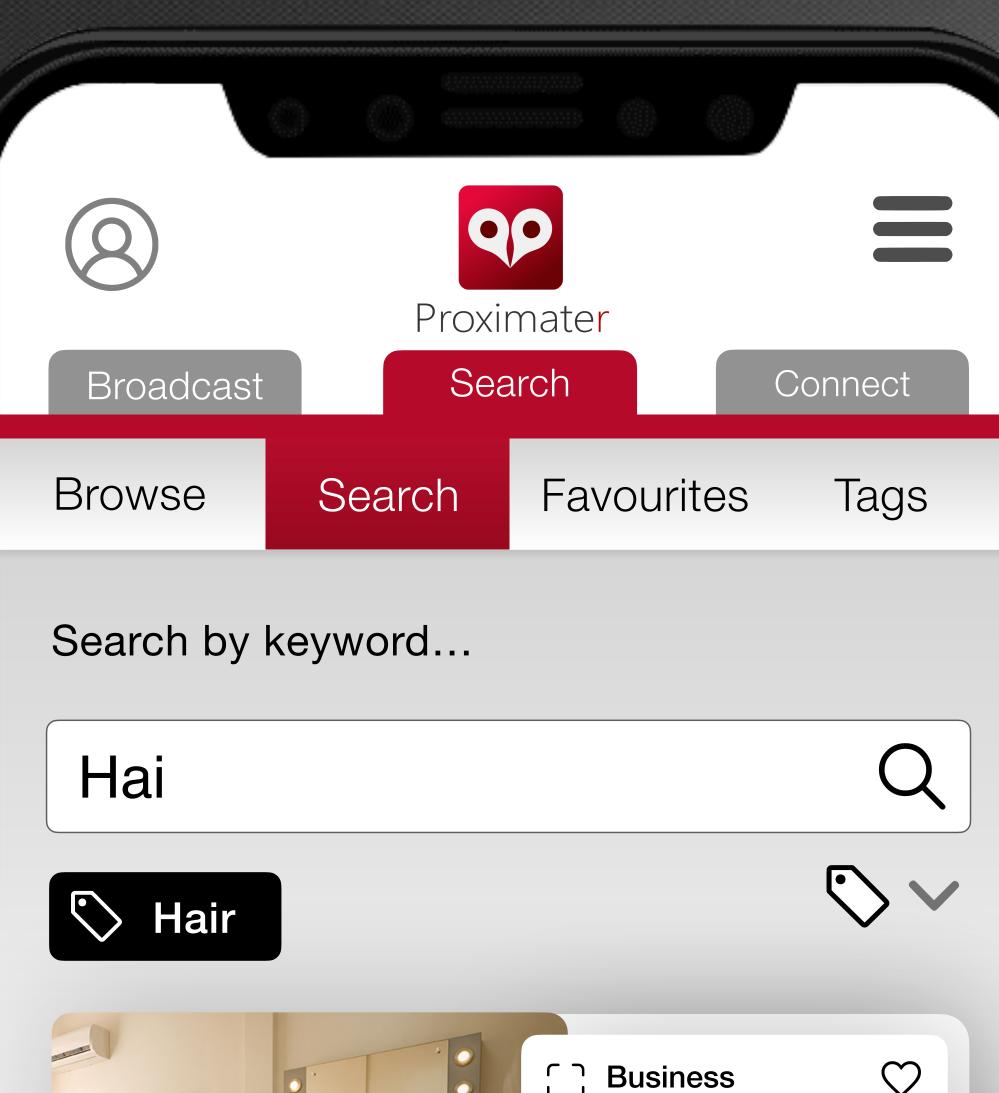

## Q Search

# Q Search

7.6-4

# Search If you want to

find one

## Search

When searching by keyword exact match has priority.

Optionally search performs synonym tag matches.

Search by keyword...

When searching by keyword exact match has priority.

Optionally search performs synonym tag matches.