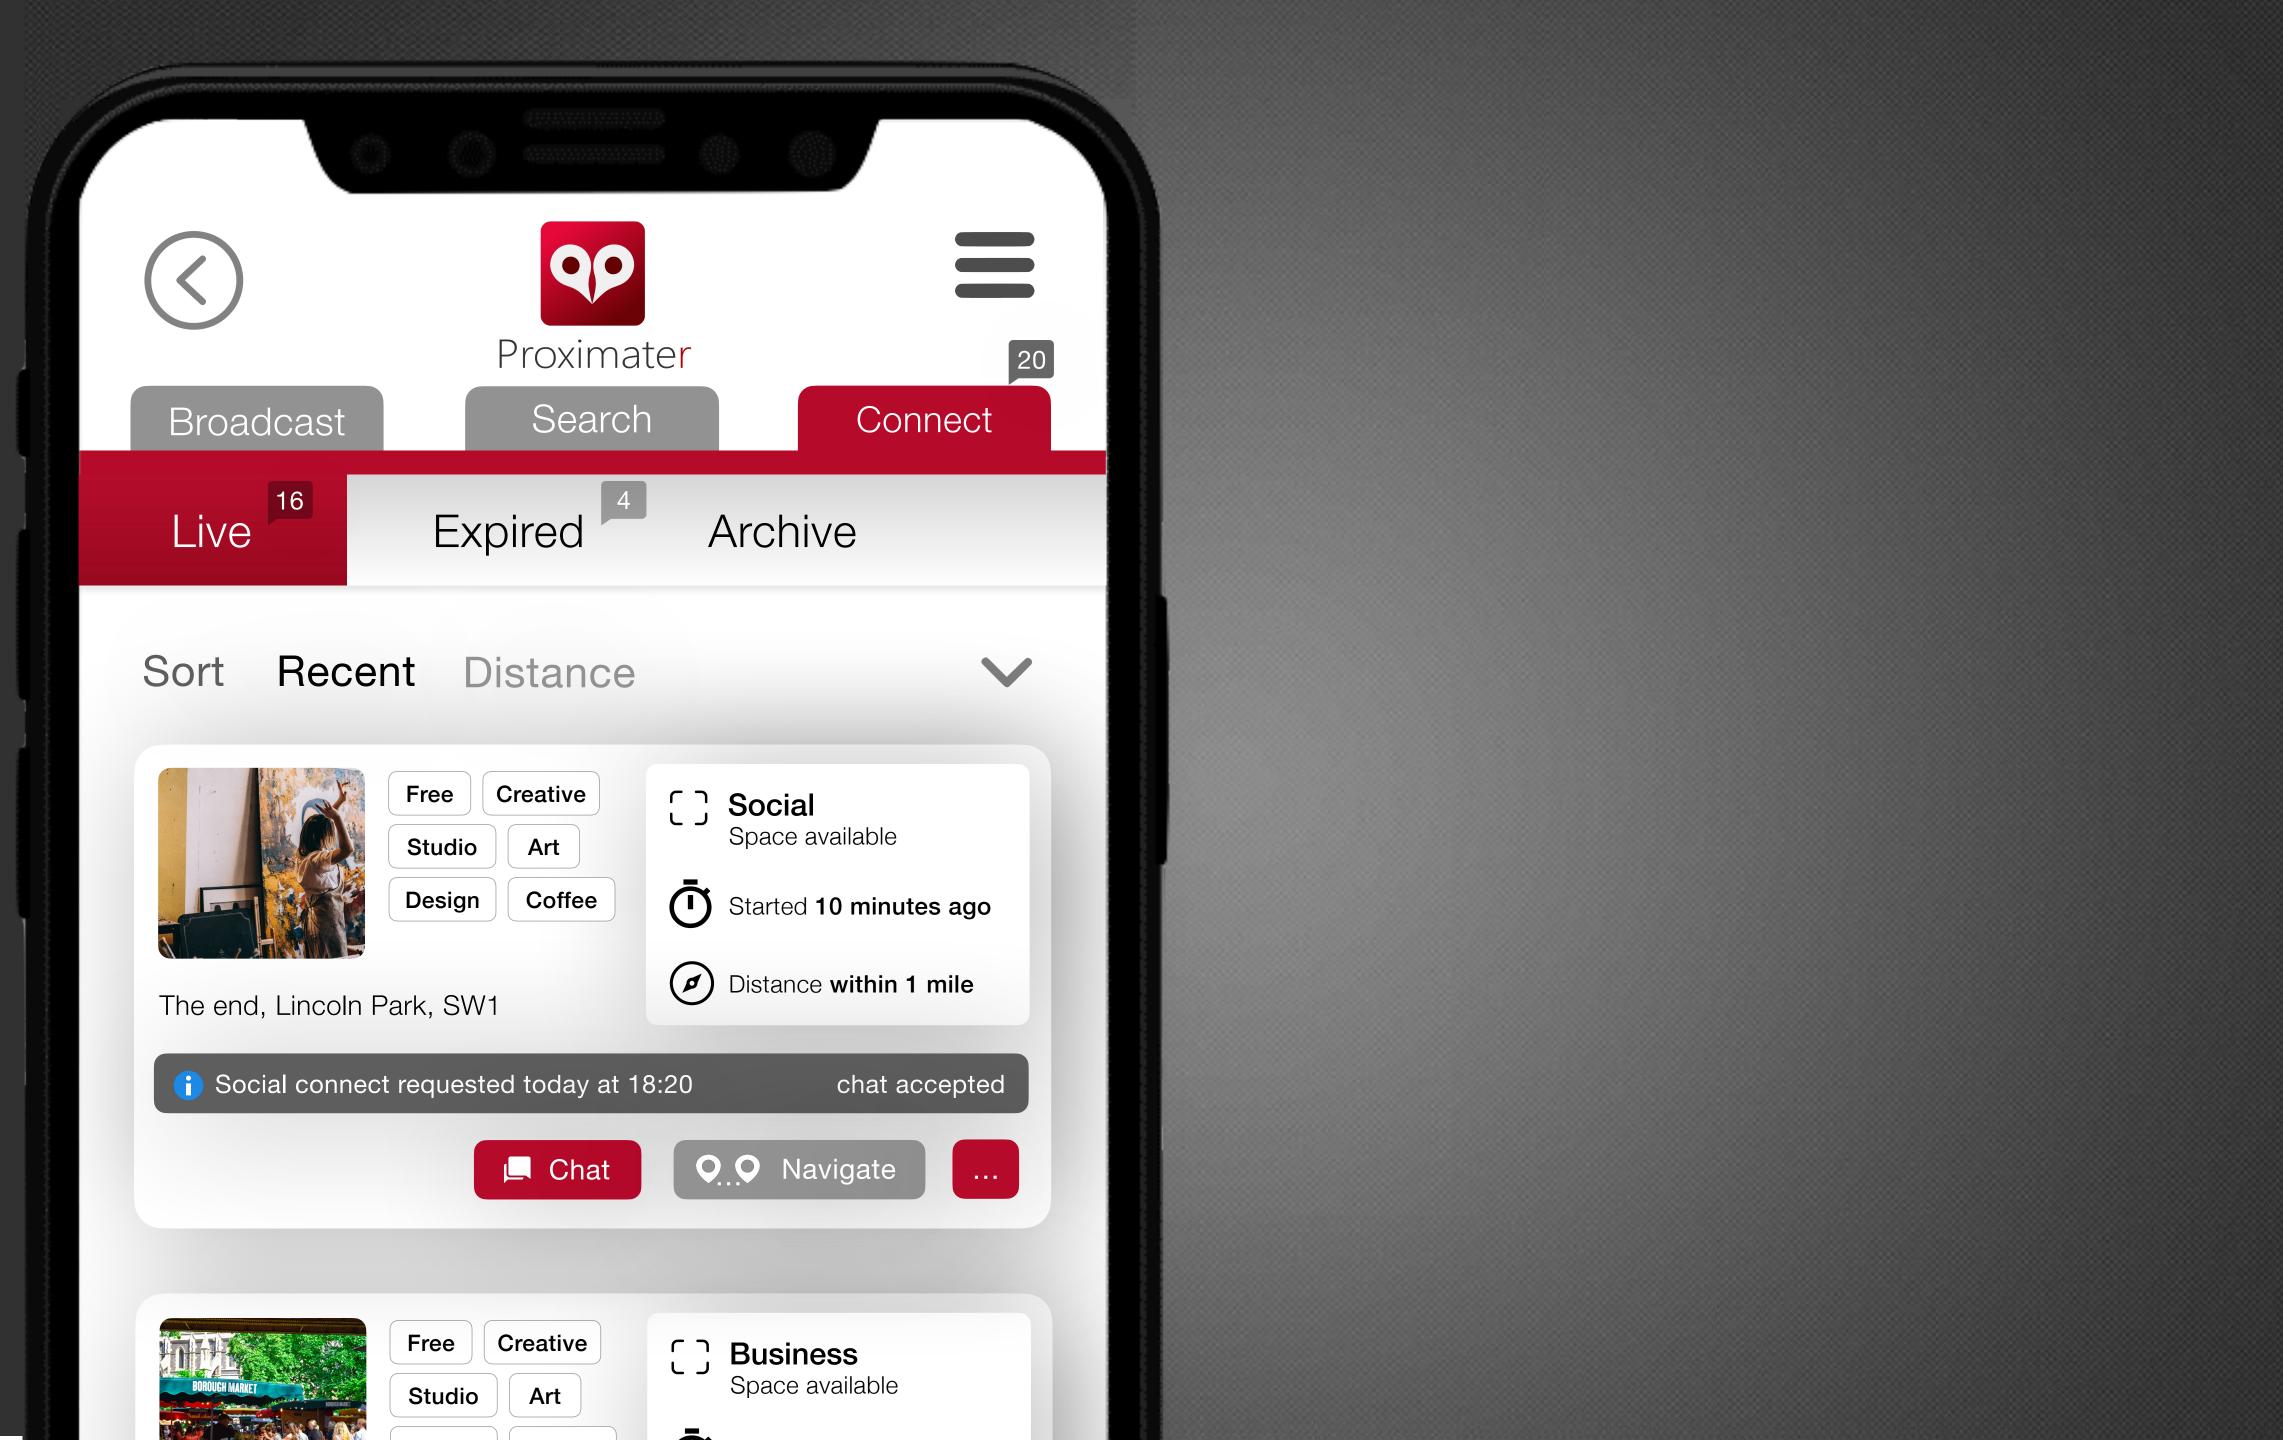

# Proximater

Social spaces require consent to enable chat and location sharing for navigation.

Business spaces can provide status updates and location sharing for navigation without consent.

Business spaces can add arrival promotions to their space.

### Your live space

- $(\mathbf{k})$ Broadcast ends
- Q Search appearances 24
- **QP** Connection requests **4**
- **QP** Chats 2
- **QP** Arrival Notification

### Live view

1

Secure chat, status updates, oneway, and bi-directional navigation can be enabled on a per-space basis.