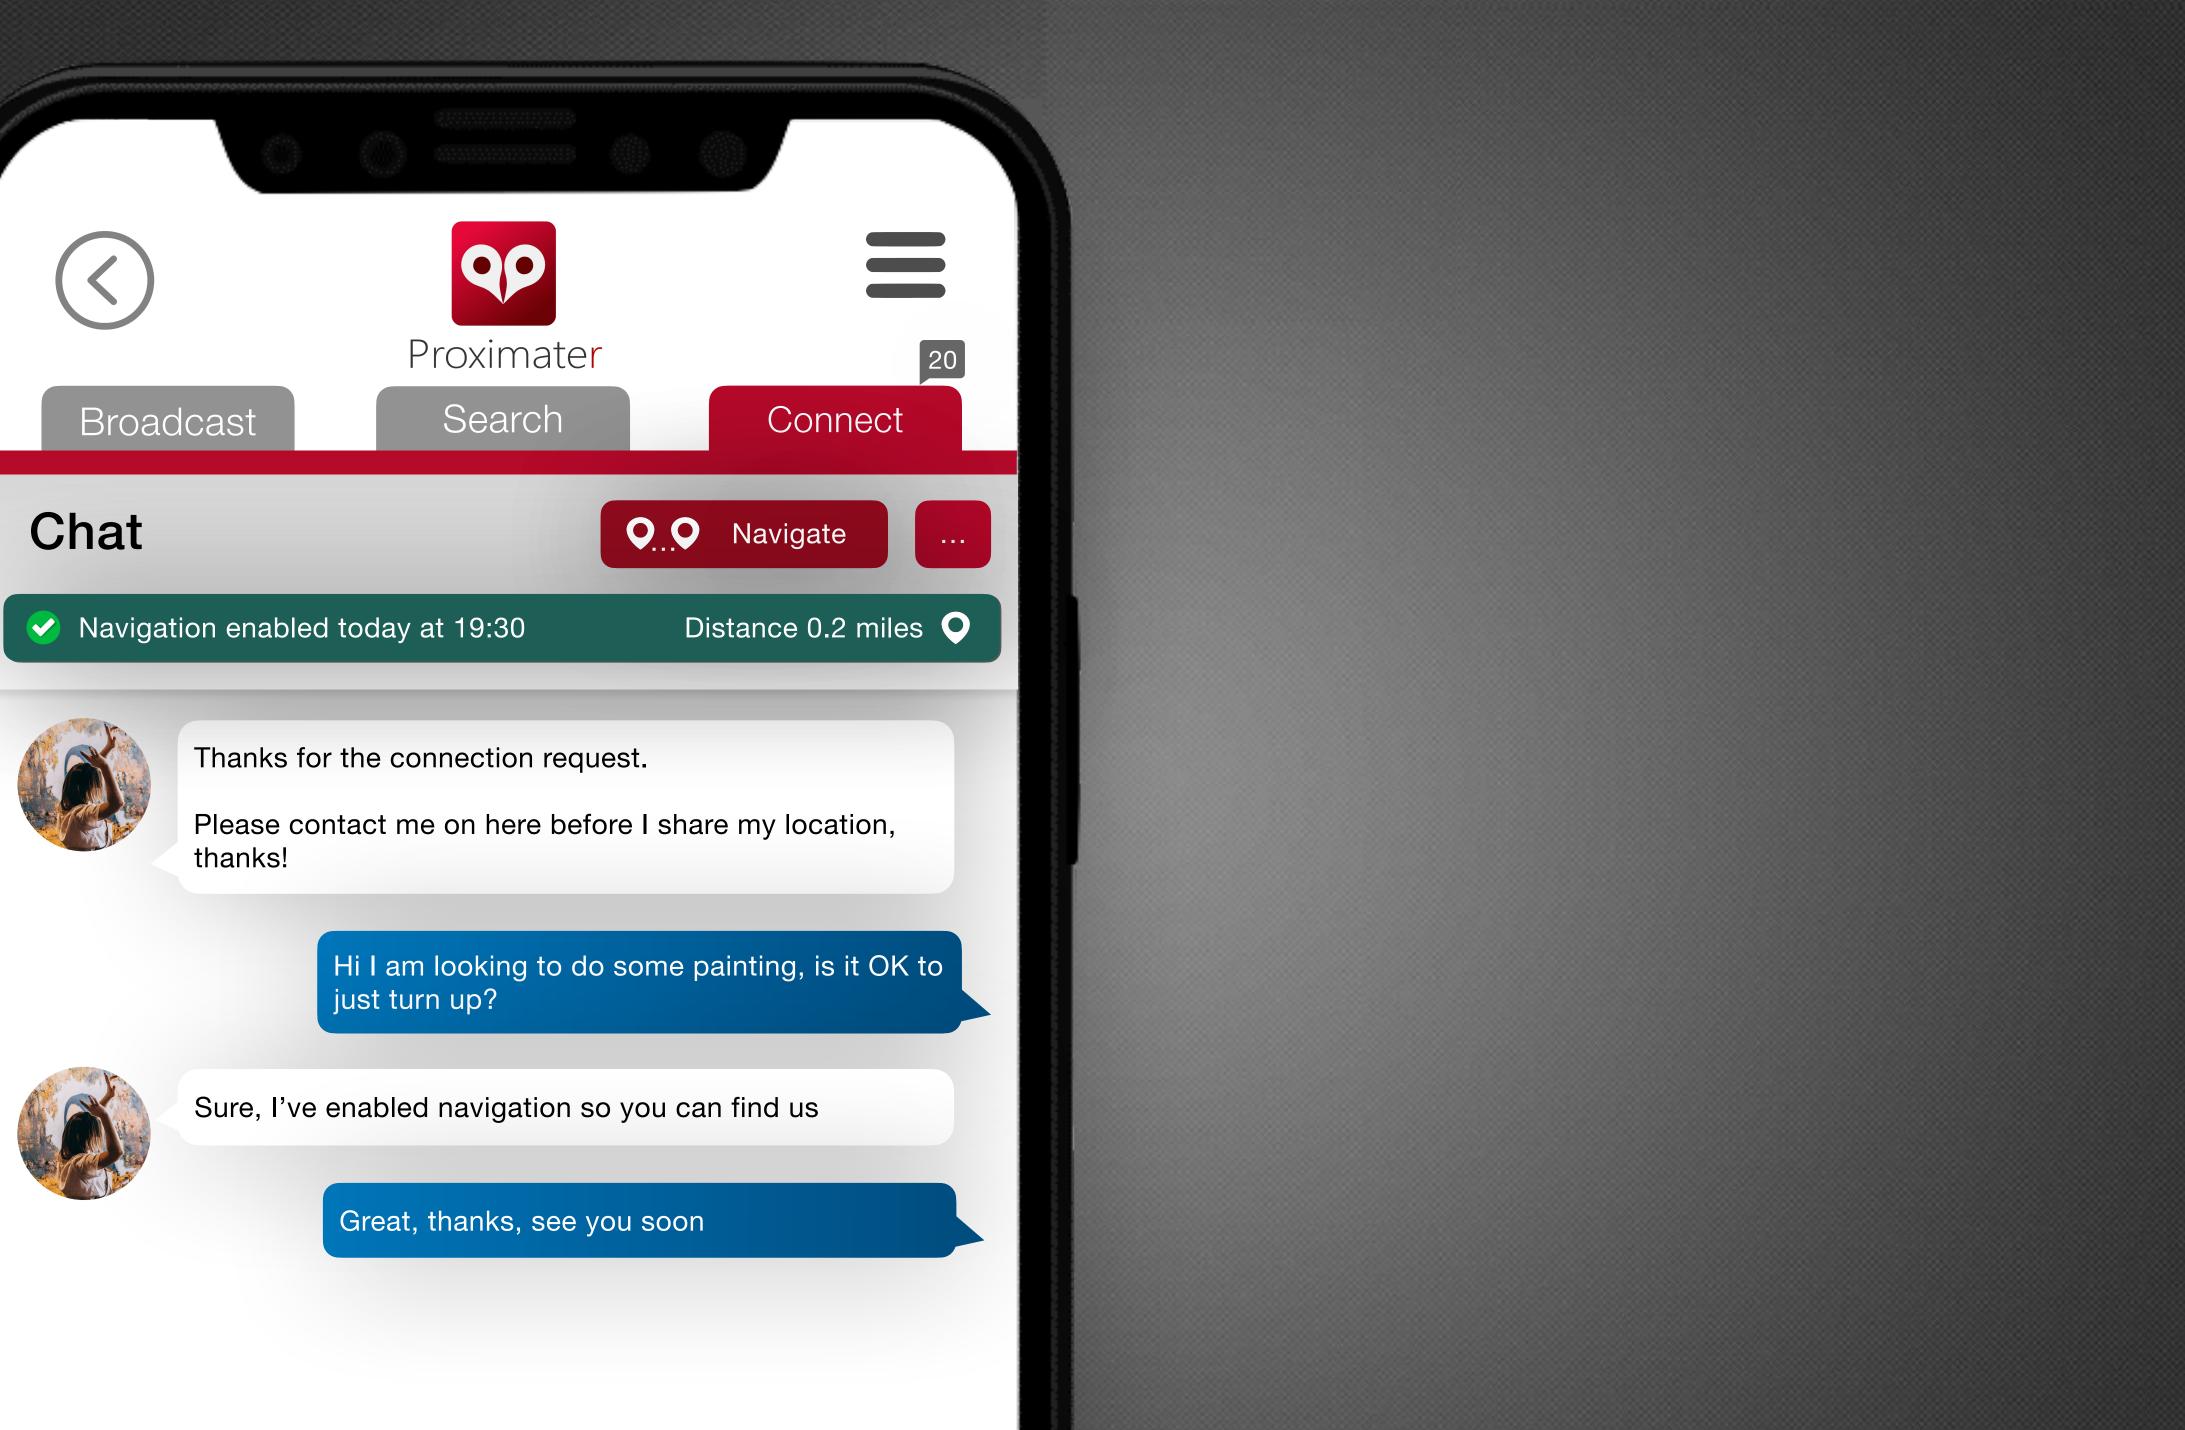

# Proximater

Social spaces require consent to enable chat and location sharing for navigation.

Business spaces can provide status updates and location sharing for navigation without consent.

Business spaces can add arrival promotions to their space.

### Live view

1

Secure chat, status updates, oneway, and bi-directional navigation can be enabled on a per-space basis.

Navigation can be shared for social, or set as one-way for business spaces.

Uber spec.

|                                                                        | (2000)<br>(2000)<br>()<br>()                       |                  |                                                                        |    |
|------------------------------------------------------------------------|----------------------------------------------------|------------------|------------------------------------------------------------------------|----|
|                                                                        | Proximate                                          | Ξſ               |                                                                        | 20 |
| Broadcast                                                              | Search                                             |                  | Connec                                                                 |    |
| Business spac                                                          | е                                                  | 00               | Navigate                                                               |    |
| Connected to business space at 12:30                                   |                                                    |                  |                                                                        |    |
| <image/> <image/> <text><text><text><text></text></text></text></text> |                                                    | <b>Ö</b> Started | <b>ess</b><br>available<br>d <b>45 minutes</b><br>ce <b>within 1 m</b> |    |
| Connected to business                                                  | space at 12:30                                     | )                |                                                                        |    |
| find us by hitt                                                        | nnecting to Ha<br>ing navigate ab<br>omotion happe | ove. We hav      | ve a special                                                           |    |