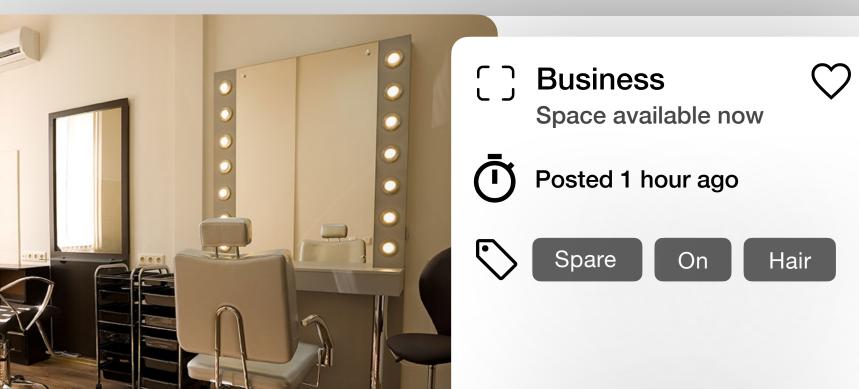

## Q Search

# Q Search

7.6-4

# Search If you want to

find one

## Search

When searching by keyword exact match has priority.

Optionally search performs synonym tag matches.

Search by keyword...

When searching by keyword exact match has priority.

Optionally search performs synonym tag matches.