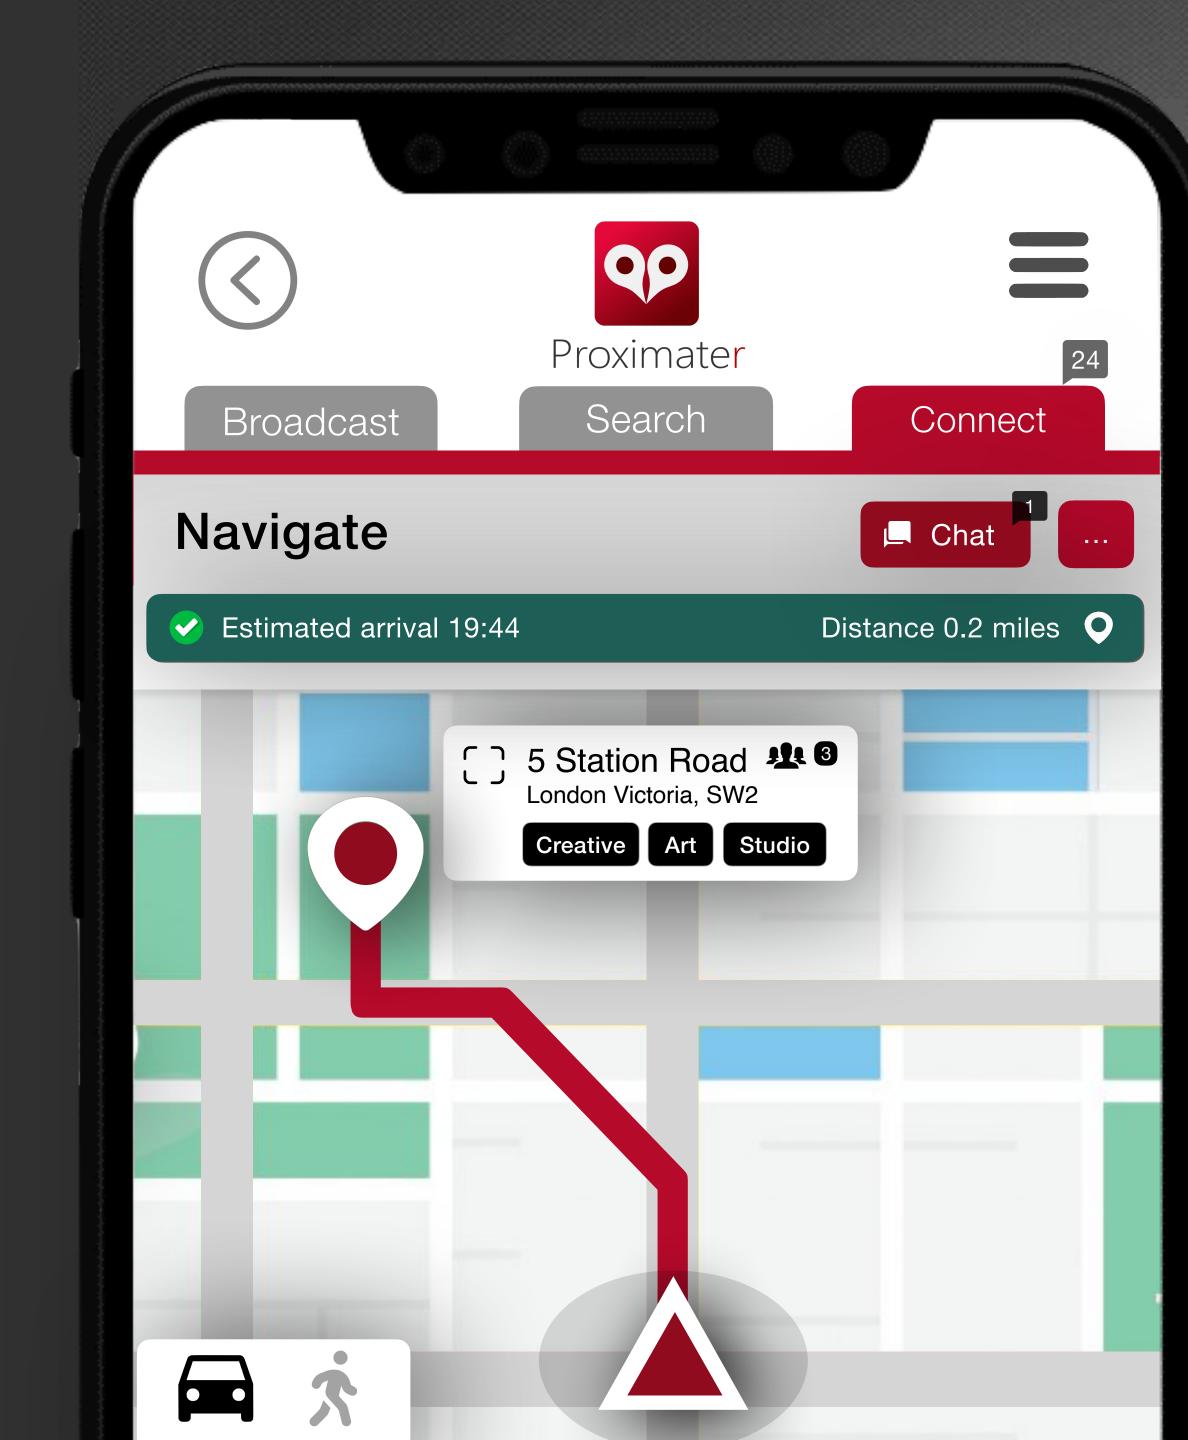

Navigation can be shared for social, or set as one-way for business spaces.

Uber spec.

|                                                                        | (2000)<br>(2000)<br>()<br>()                       |                  |                                                                        |    |
|------------------------------------------------------------------------|----------------------------------------------------|------------------|------------------------------------------------------------------------|----|
|                                                                        | Proximate                                          | Ξſ               |                                                                        | 20 |
| Broadcast                                                              | Search                                             |                  | Connec                                                                 |    |
| Business spac                                                          | е                                                  | 00               | Navigate                                                               |    |
| Connected to business space at 12:30                                   |                                                    |                  |                                                                        |    |
| <image/> <image/> <text><text><text><text></text></text></text></text> |                                                    | <b>Ö</b> Started | <b>ess</b><br>available<br>d <b>45 minutes</b><br>ce <b>within 1 m</b> |    |
| Connected to business                                                  | space at 12:30                                     | )                |                                                                        |    |
| find us by hitt                                                        | nnecting to Ha<br>ing navigate ab<br>omotion happe | ove. We hav      | ve a special                                                           |    |

## Optionally get notified of arrivals. Uber spec.