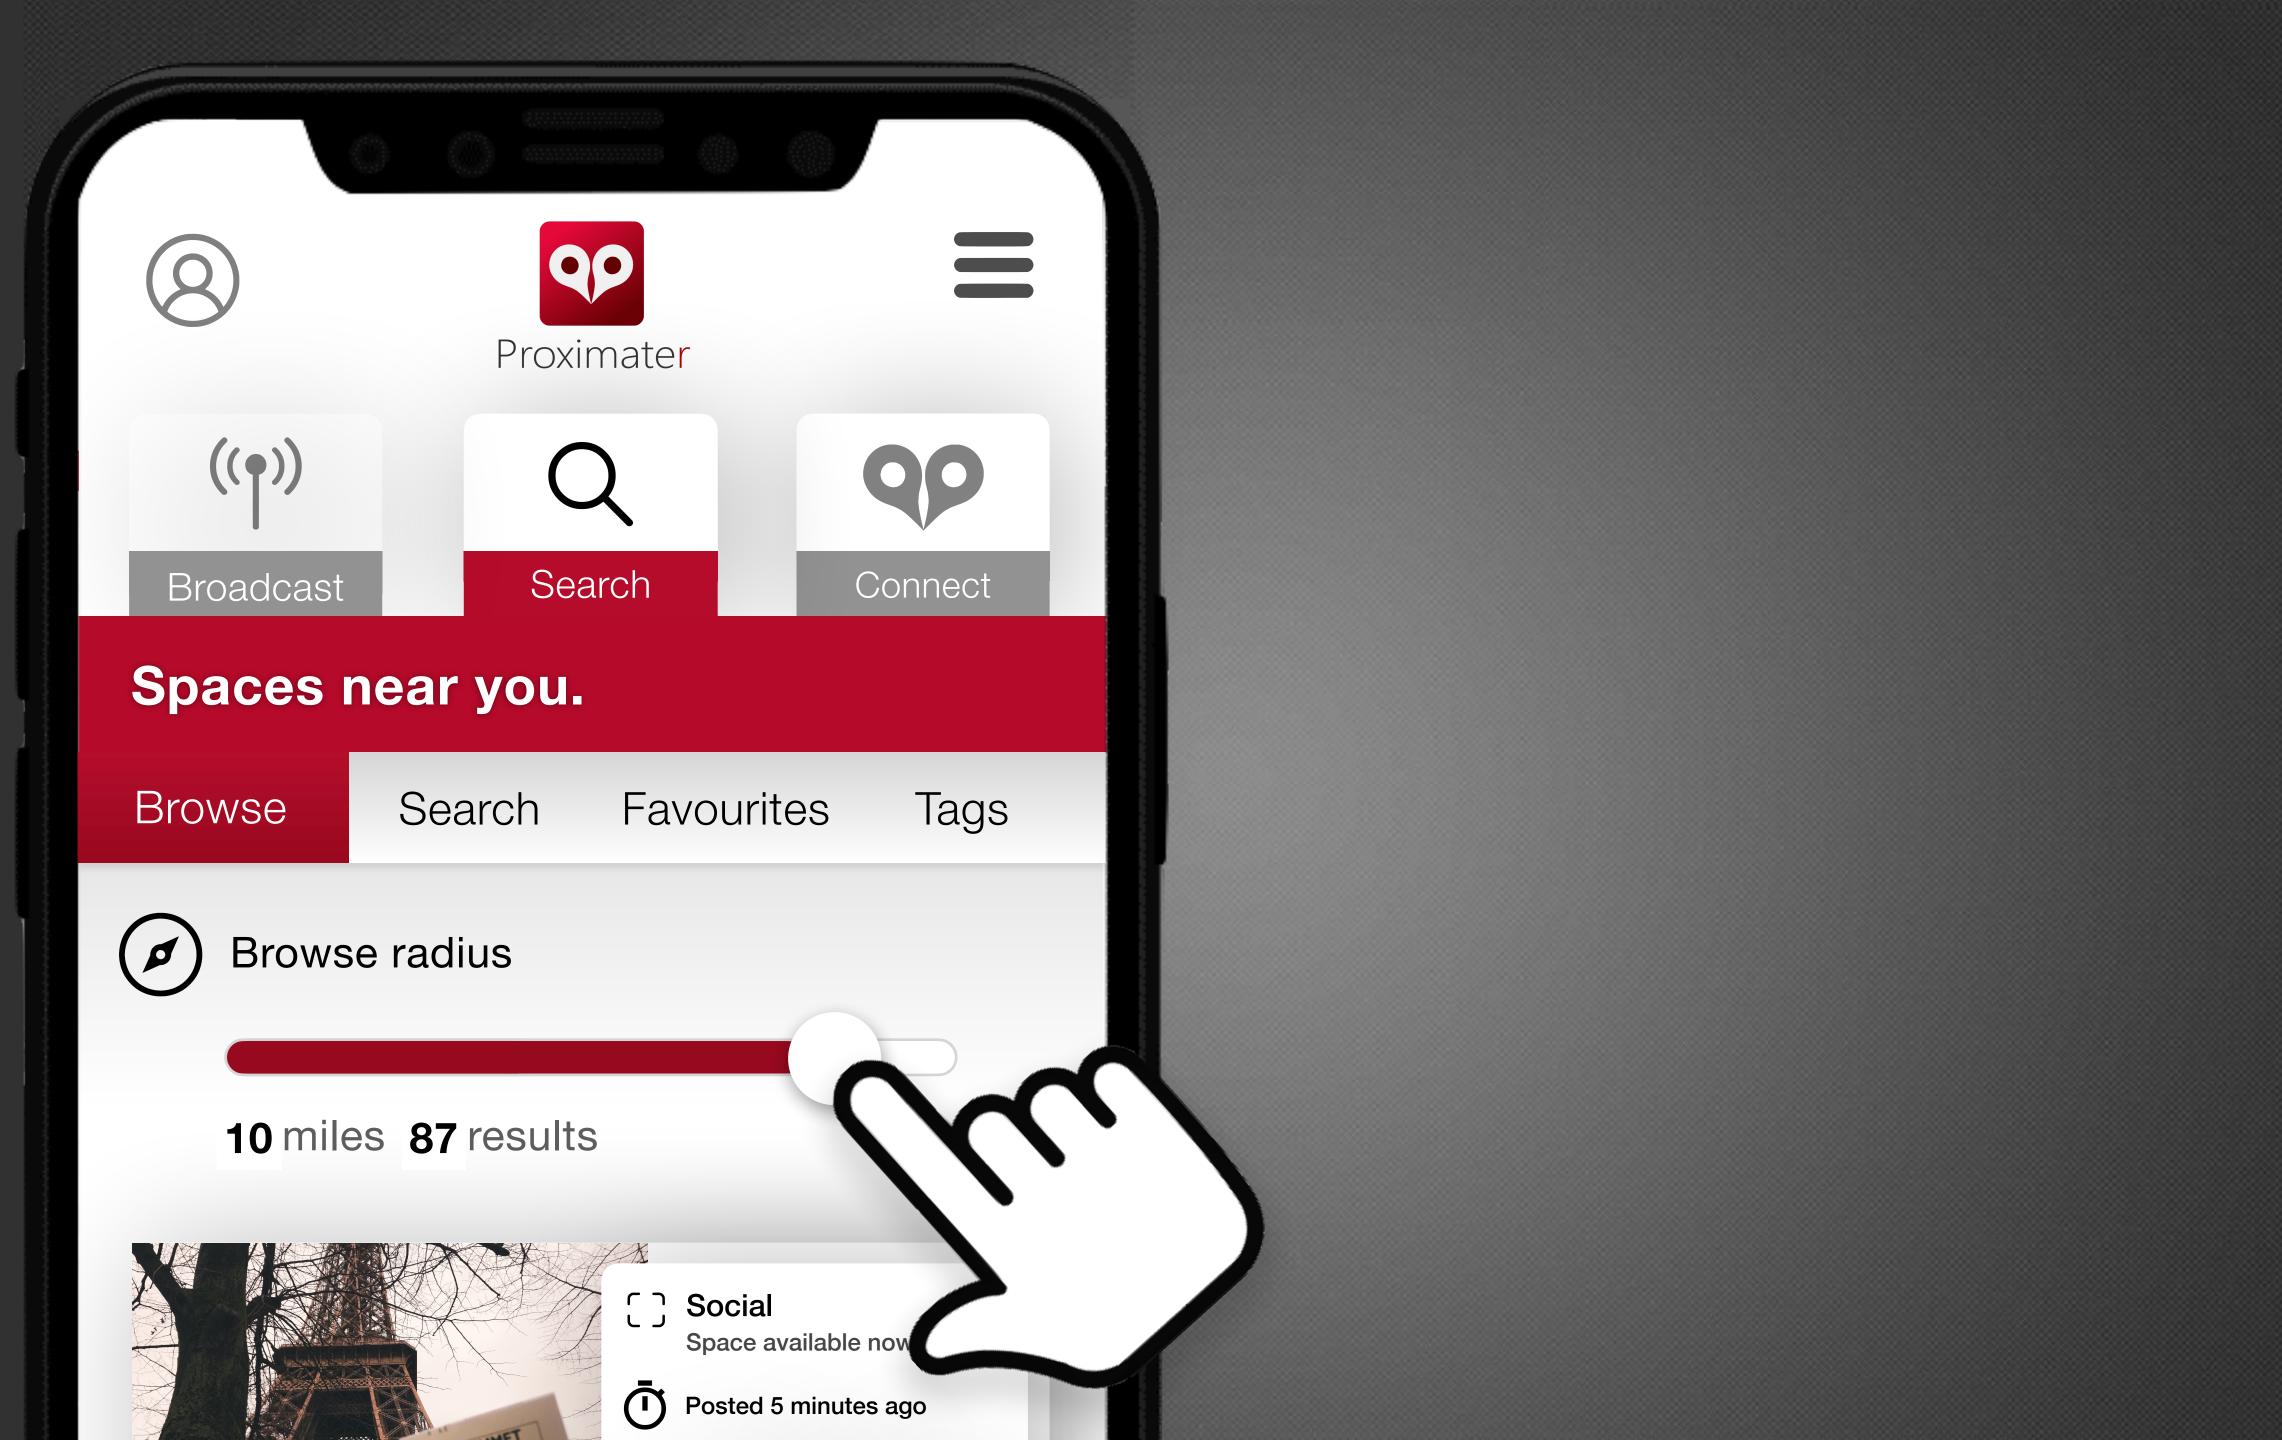

## Need a space?

## Q Search

# Q Search

7.6-4

# Search If you want to

find one

# Favourite tags are used for broadcasting and searching.