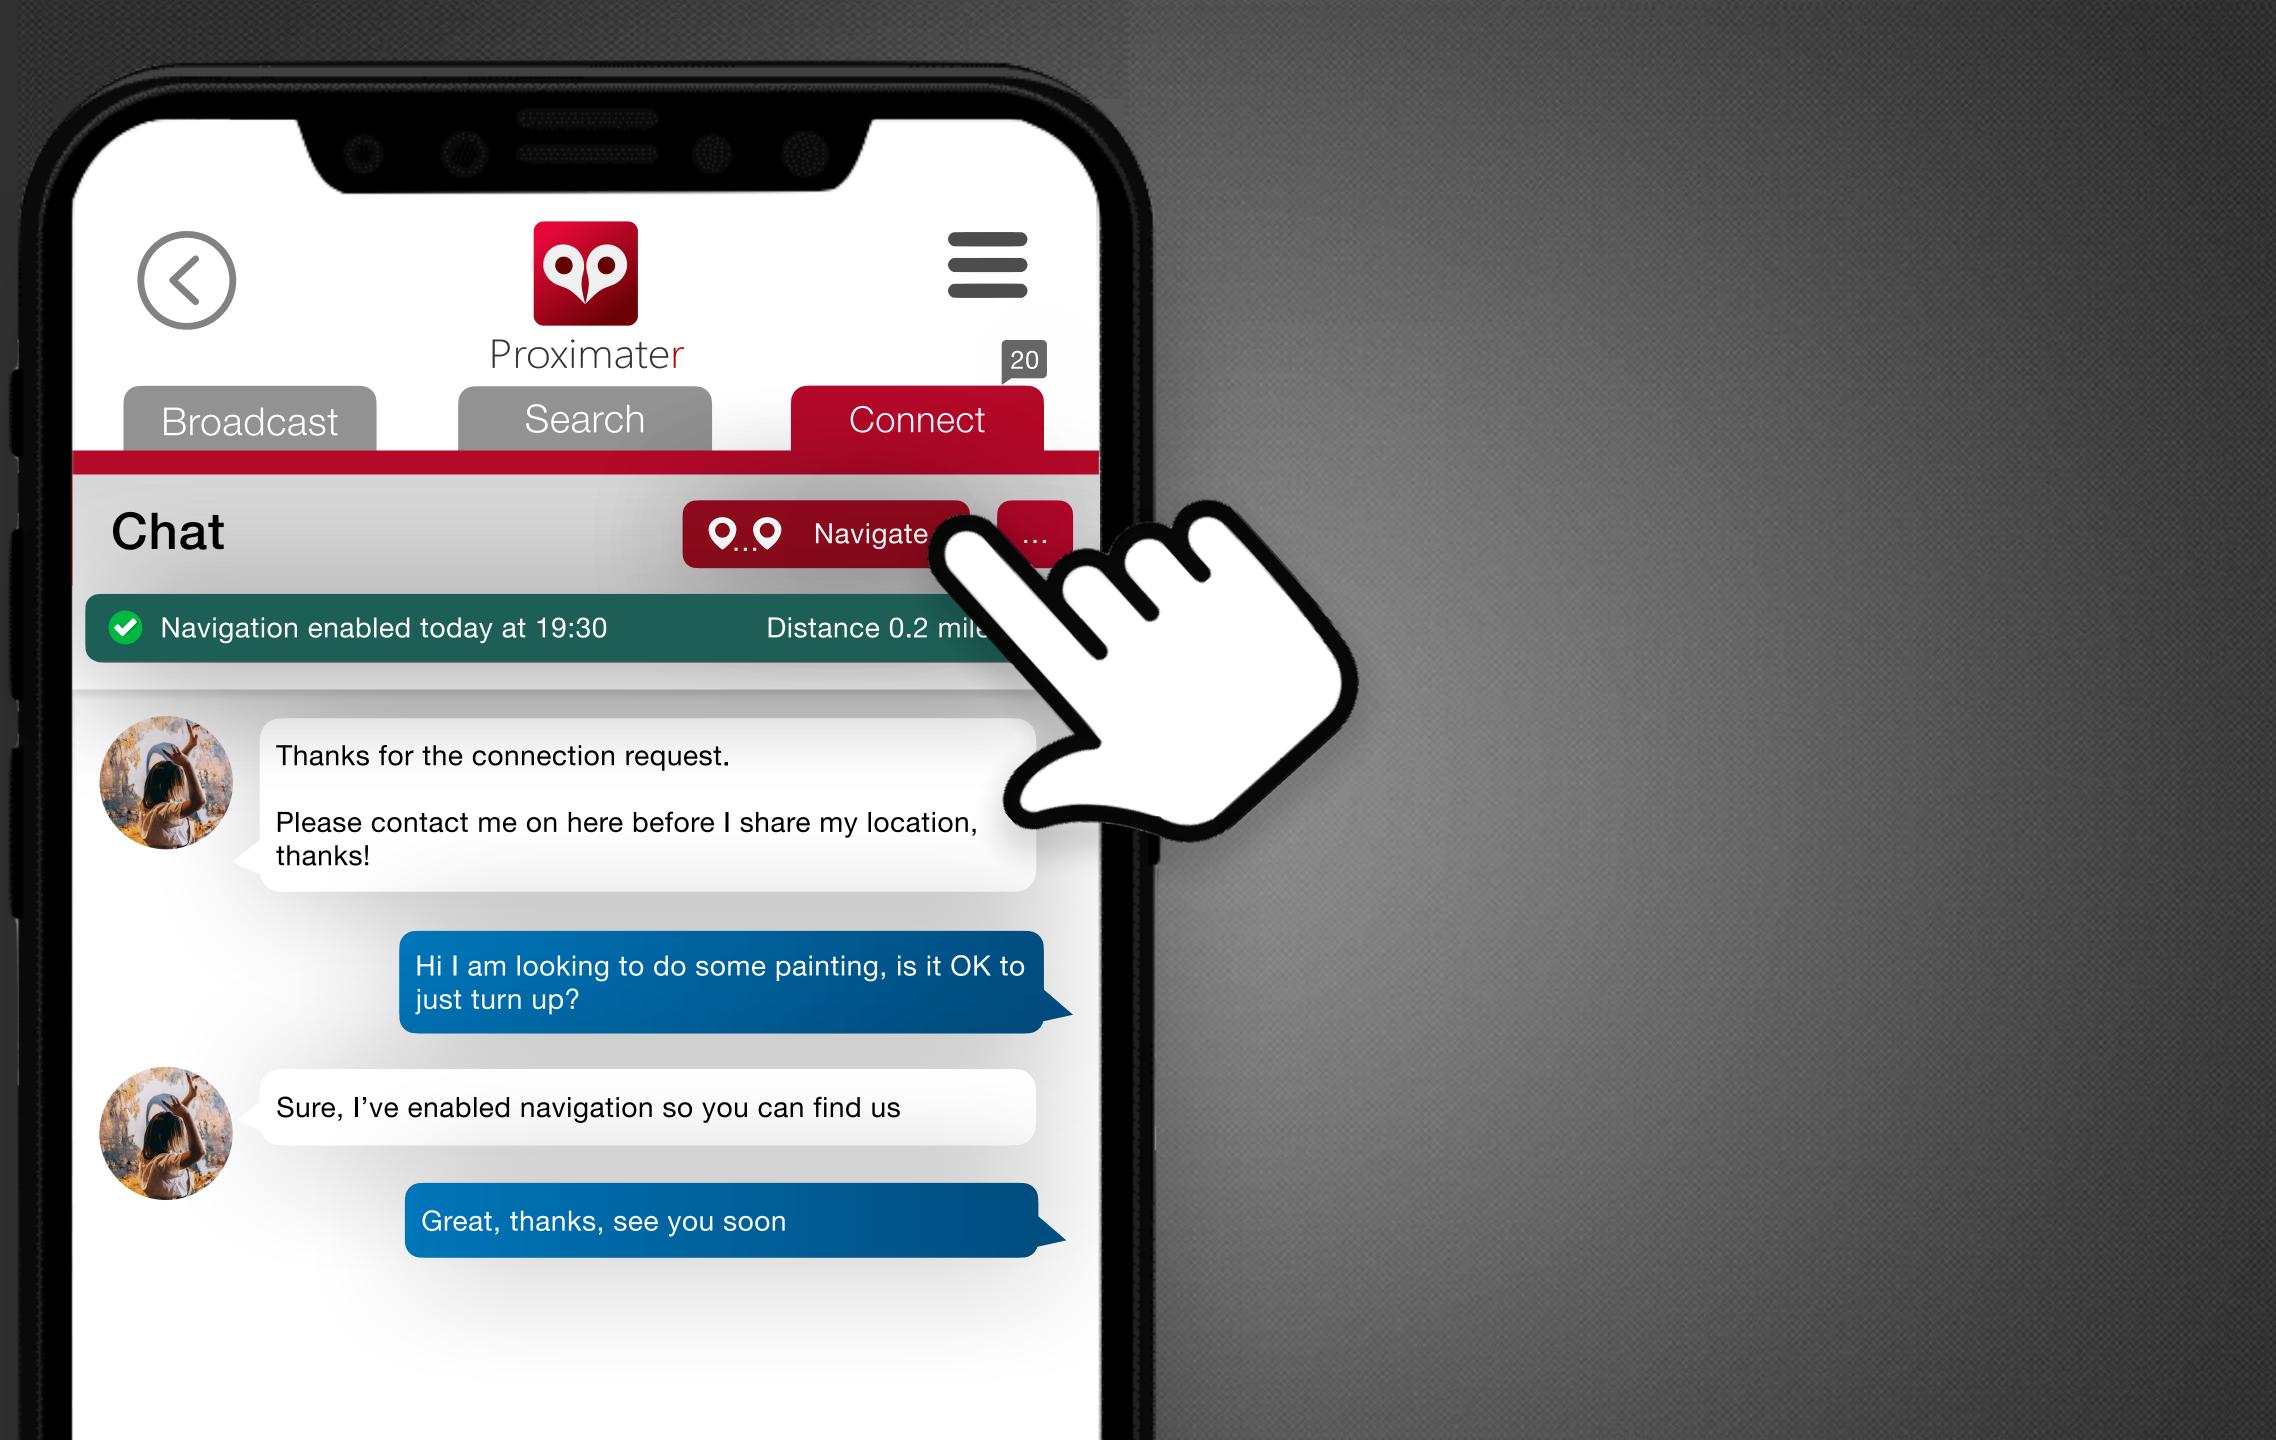

# Proximater

Social spaces require consent to enable chat and location sharing for navigation.

Business spaces can provide status updates and location sharing for navigation without consent.

Business spaces can add arrival promotions to their space.

### Live view

1

Secure chat, status updates, oneway, and bi-directional navigation can be enabled on a per-space basis.