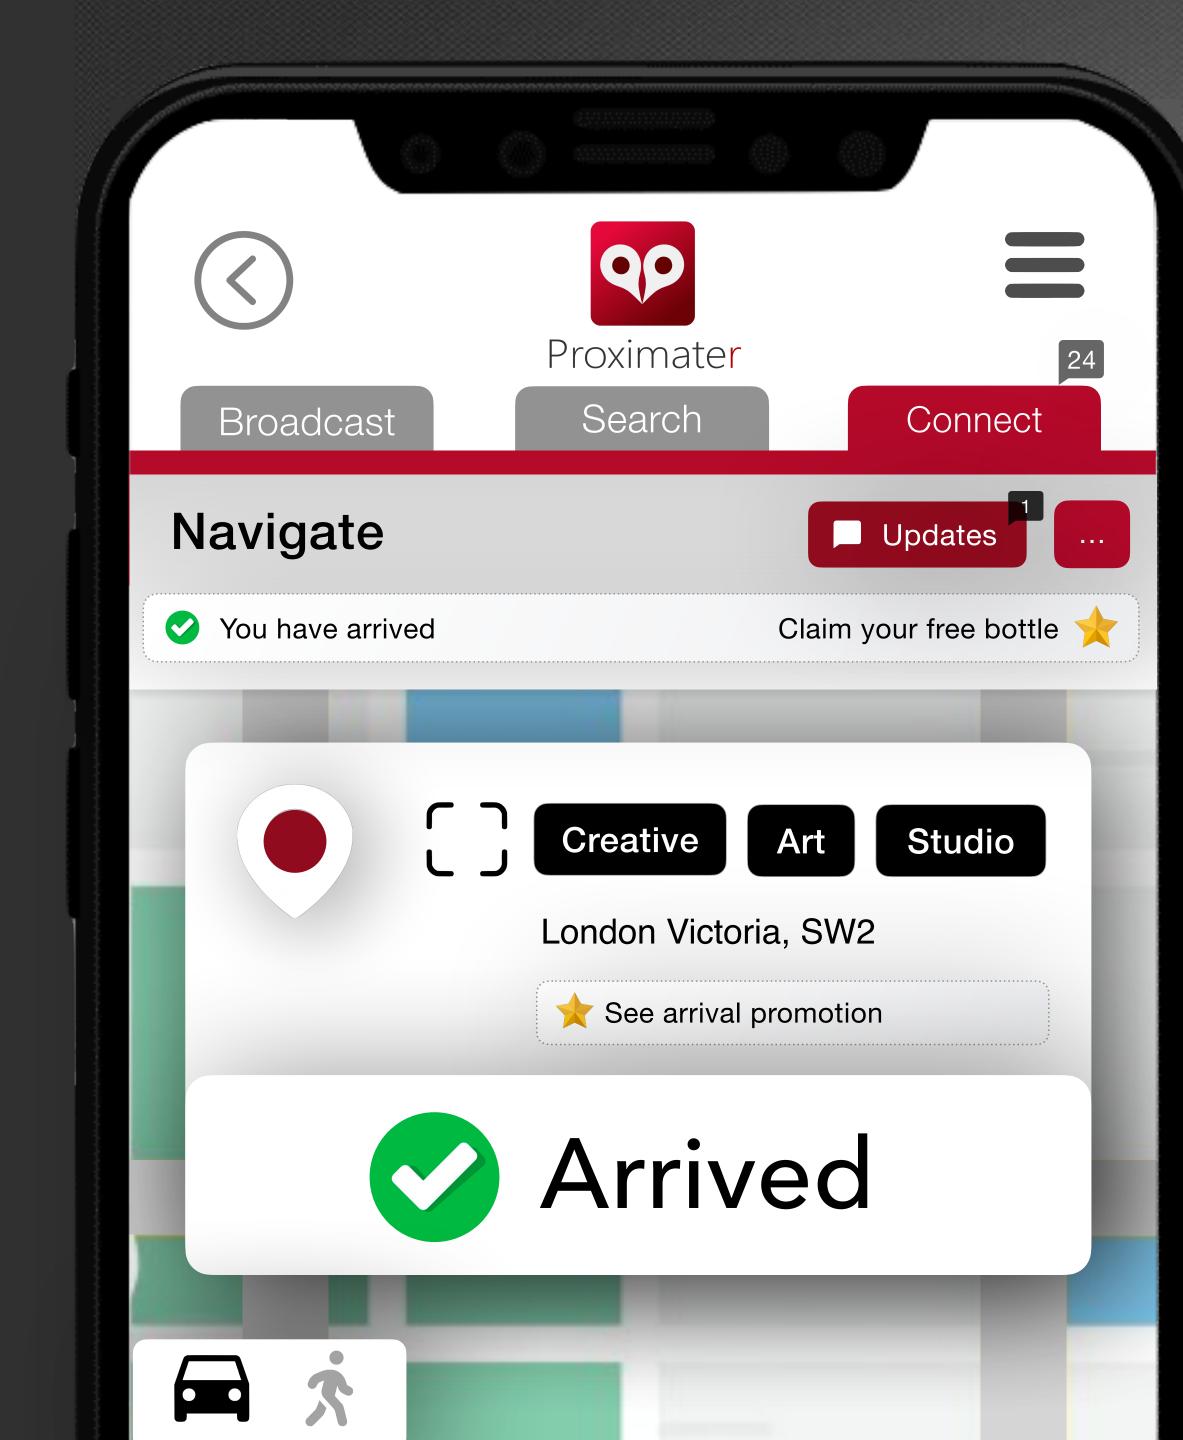

Navigation can be shared for social, or set as one-way for business spaces.

Uber spec.

|                                                                        | (2000)<br>(2000)<br>()<br>()                       |                  |                                                                        |    |
|------------------------------------------------------------------------|----------------------------------------------------|------------------|------------------------------------------------------------------------|----|
|                                                                        | Proximate                                          | Ξſ               |                                                                        | 20 |
| Broadcast                                                              | Search                                             |                  | Connec                                                                 |    |
| Business spac                                                          | е                                                  | 00               | Navigate                                                               |    |
| Connected to business space at 12:30                                   |                                                    |                  |                                                                        |    |
| <image/> <image/> <text><text><text><text></text></text></text></text> |                                                    | <b>Ö</b> Started | <b>ess</b><br>available<br>d <b>45 minutes</b><br>ce <b>within 1 m</b> |    |
| Connected to business                                                  | space at 12:30                                     | )                |                                                                        |    |
| find us by hitt                                                        | nnecting to Ha<br>ing navigate ab<br>omotion happe | ove. We hav      | ve a special                                                           |    |

If you arrive with the Proximater app you can claim you free bottle of our premium organic extra virgin olive oil.

## Optionally get notified of arrivals. Uber spec.